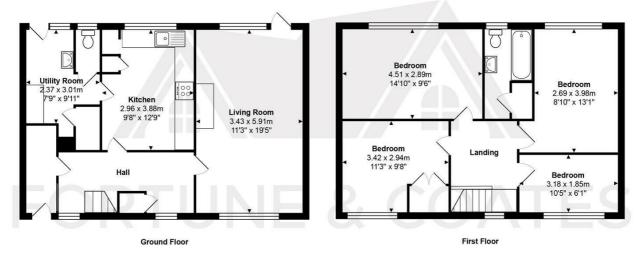

Total Area: approx. 105.2 m² ... 1132 ft²

THE FLOORPLAN IS FOR ILLUSTRATIVE PURPOSES ONLY AND IS NOT TO SCALE. urements and features are approximate and may differ from the actual property. Verify all details independently; no liability is accepted for errors or omissions.