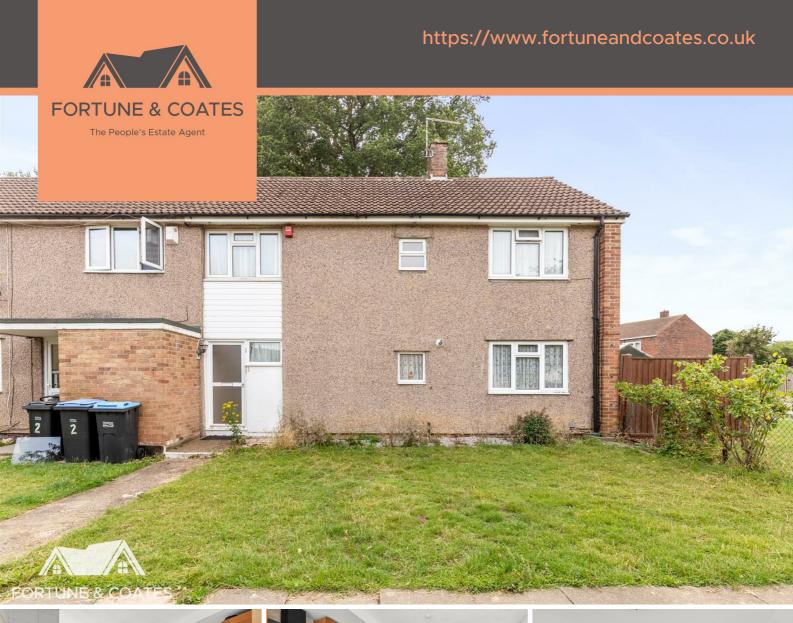

## 1 Sadlers Mead, Harlow, CM18 6HG Asking price £375,000

Located just off of Tumblers Road, is this large and spacious four bedroom end of terrace chain free family home. To the ground floor you have an entrance hallway with doors leading to the kitchen, utility room with doors to a W/C and out to the rear garden, spacious lounge with dual aspect windows. To the first floor you have four double bedrooms and a modern family bathroom. Externally, you have a large rear garden with a patio area for seating and space for a shed to the side of the property. Sadlers Mead, Harlow is close to junior and senior schools, local shopping precinct with shops and amenities and within easy reach of the M11 and Harlow Town centre with an array of supermarkets, shops, restaurants and leisure facilities. Harlow Town Train station is also nearby and has direct links to London, Cambridge and Stanstead Airport.